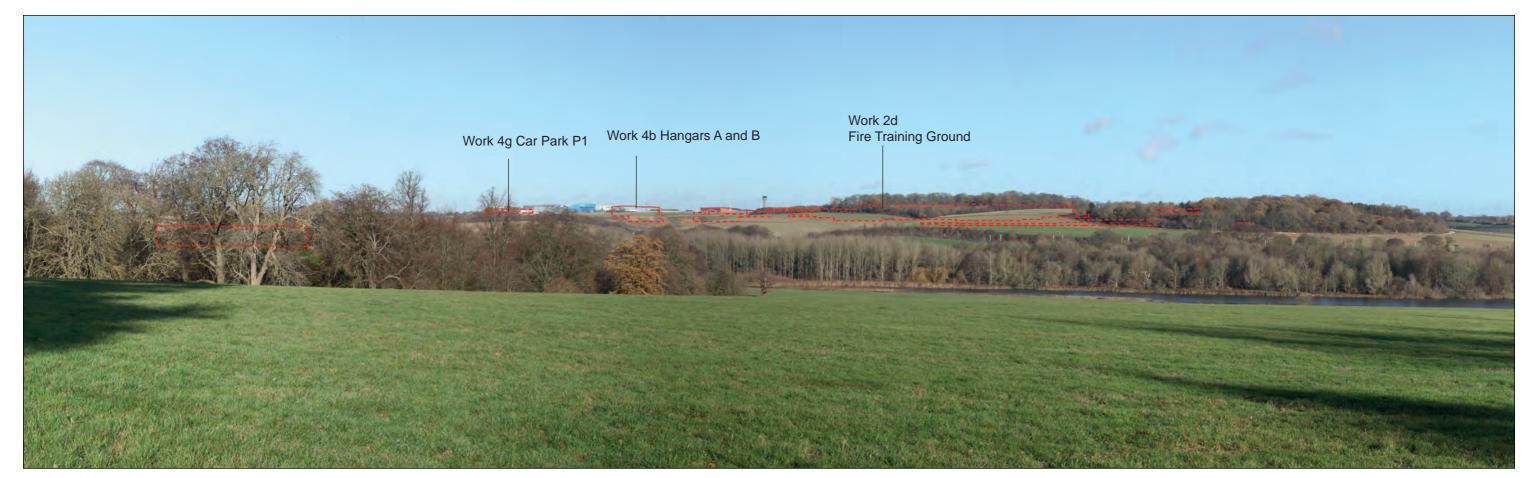

#### LEGEND

Note: Retained trees and hedges are not annotated, this is to ensure that the Representative Viewpoints are as legible as possible.

**Existing View** 

**Block Form of Max. Parameters (Viewing Distance 300mm)** 

**Block Form of Max. Parameters (Viewing Distance 500mm)** 

**Existing View** 

Wireline of Max. Parameters (Viewing Distance 300mm)

Wireline of Max. Parameters (Viewing Distance 500mm)

**Existing View** 

**Block Form of Max. Parameters (Viewing Distance 300mm)** 