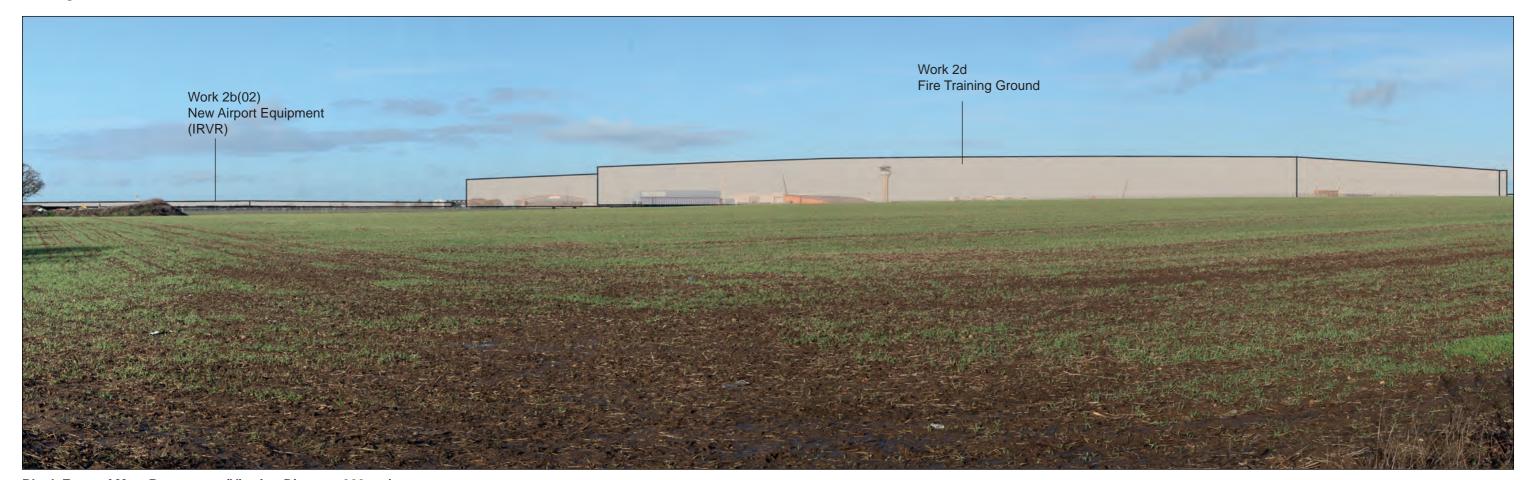

#### LEGEND

Note: Retained trees and hedges are not annotated, this is to ensure that the Representative Viewpoints are as legible as possible.

**Existing View** 

**Block Form of Max. Parameters (Viewing Distance 300mm)** 