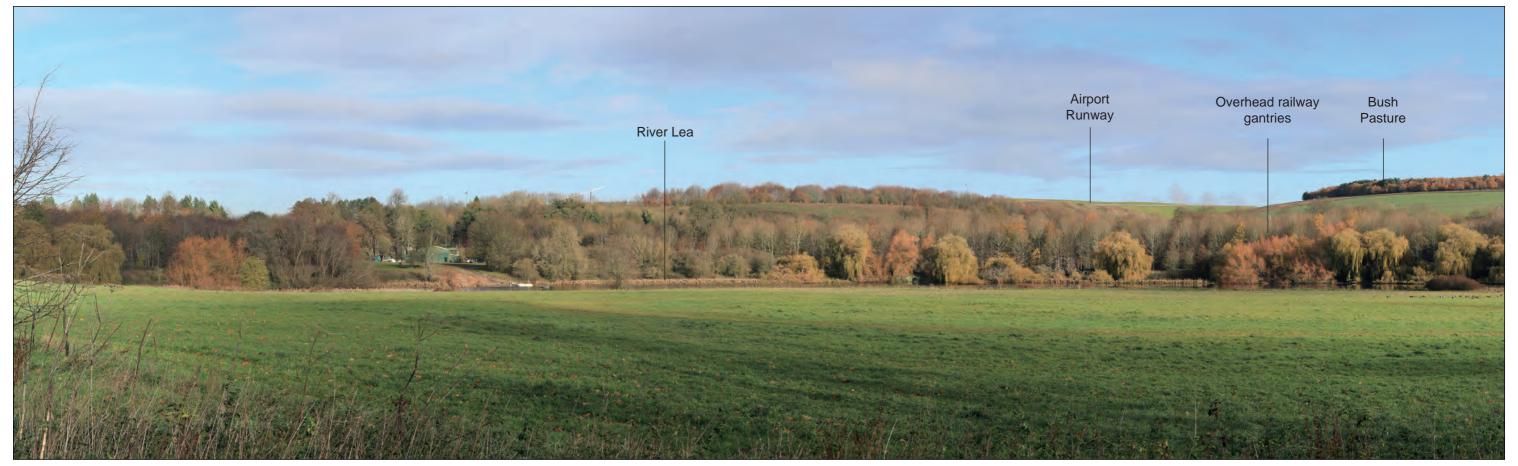

#### LEGEND

Note: Retained trees and hedges are not annotated, this is to ensure that the Representative Viewpoints are as legible as possible.

**Existing View** 

**Block Form of Max. Parameters (Viewing Distance 300mm)** 