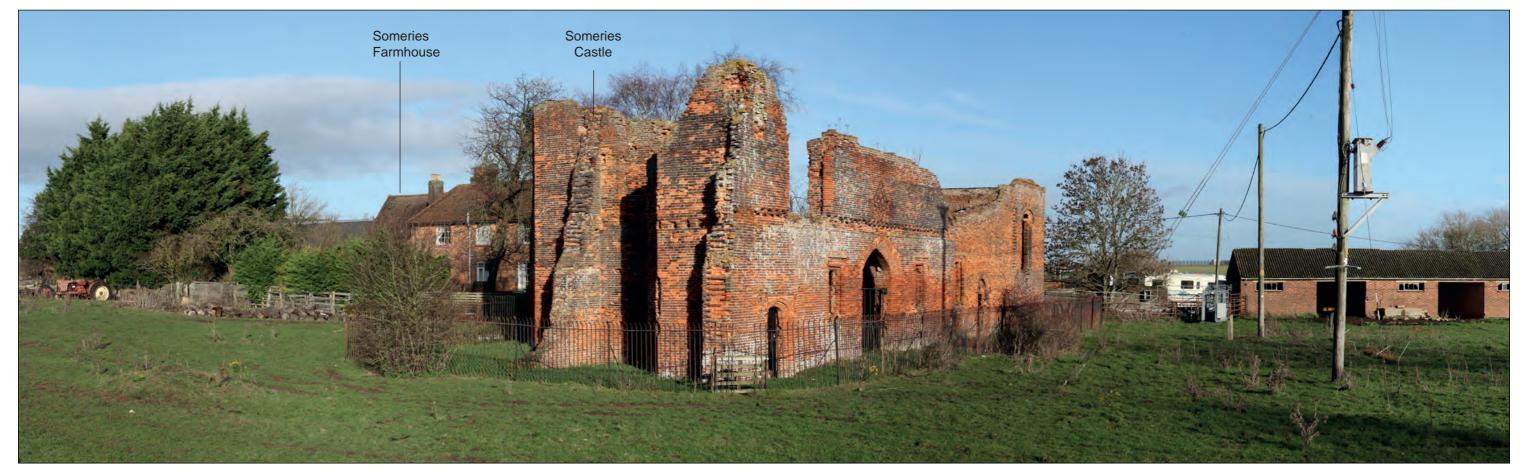

#### LEGEND

Note: Retained trees and hedges are not annotated, this is to ensure that the Representative Viewpoints are as legible as possible.

**Existing View** 

**Block Form of Max. Parameters (Viewing Distance 300mm)** 