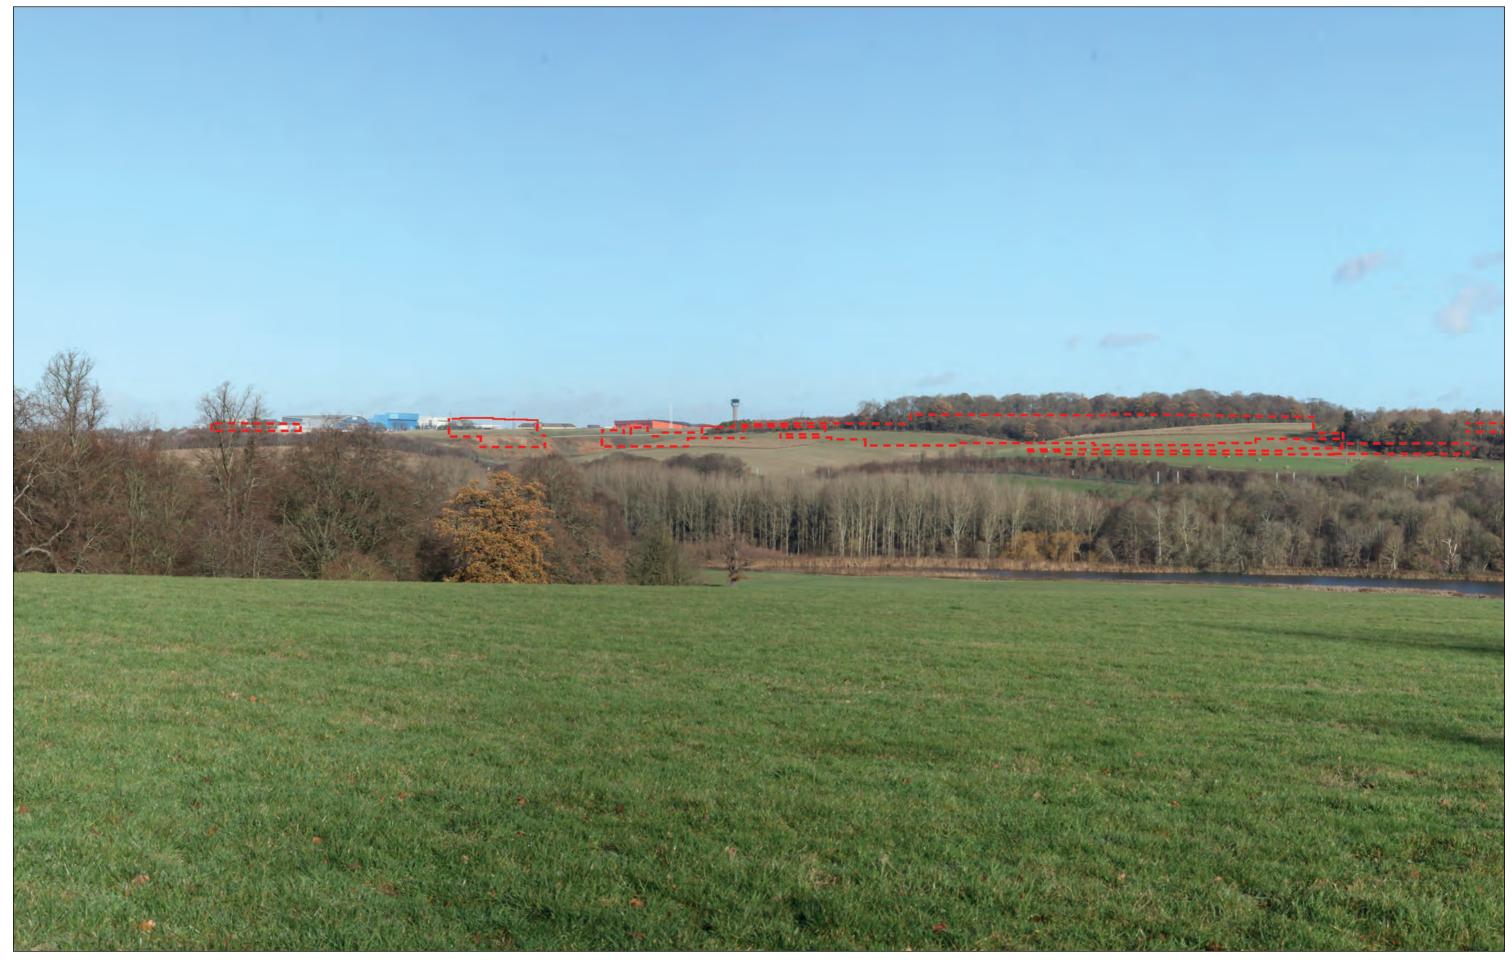

**Block Form of Max. Parameters (Viewing Distance 500mm)** 

**Existing View** 

Wireline of Max. Parameters (Viewing Distance 300mm)

Wireline of Max. Parameters (Viewing Distance 500mm)

**Existing View** 

**Block Form of Max. Parameters (Viewing Distance 300mm)** 

**Existing View** 

Wireline of Max. Parameters (Viewing Distance 300mm)

Wireline of Max. Parameters (Viewing Distance 500mm)

**Existing View** 

Wireline of Max. Parameters (Viewing Distance 300mm)

**Existing View** 