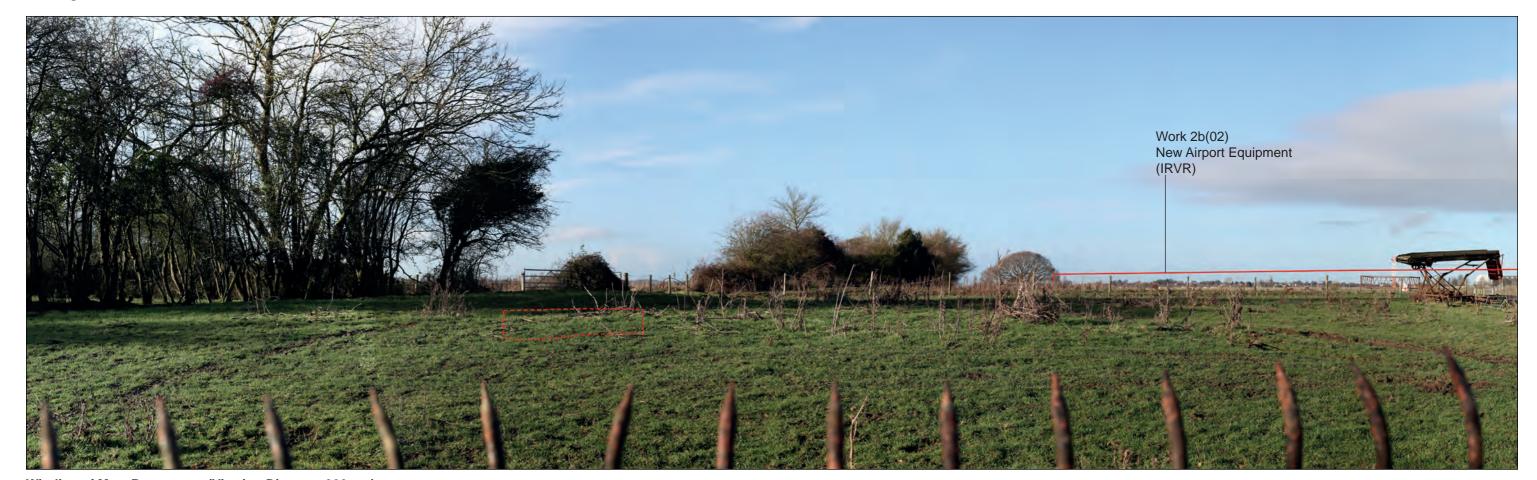

**Block Form of Max. Parameters (Viewing Distance 500mm)** 

**Existing View** 

Wireline of Max. Parameters (Viewing Distance 300mm)

Wireline of Max. Parameters (Viewing Distance 500mm)

**Existing View** 

**Block Form of Max. Parameters (Viewing Distance 300mm)** 