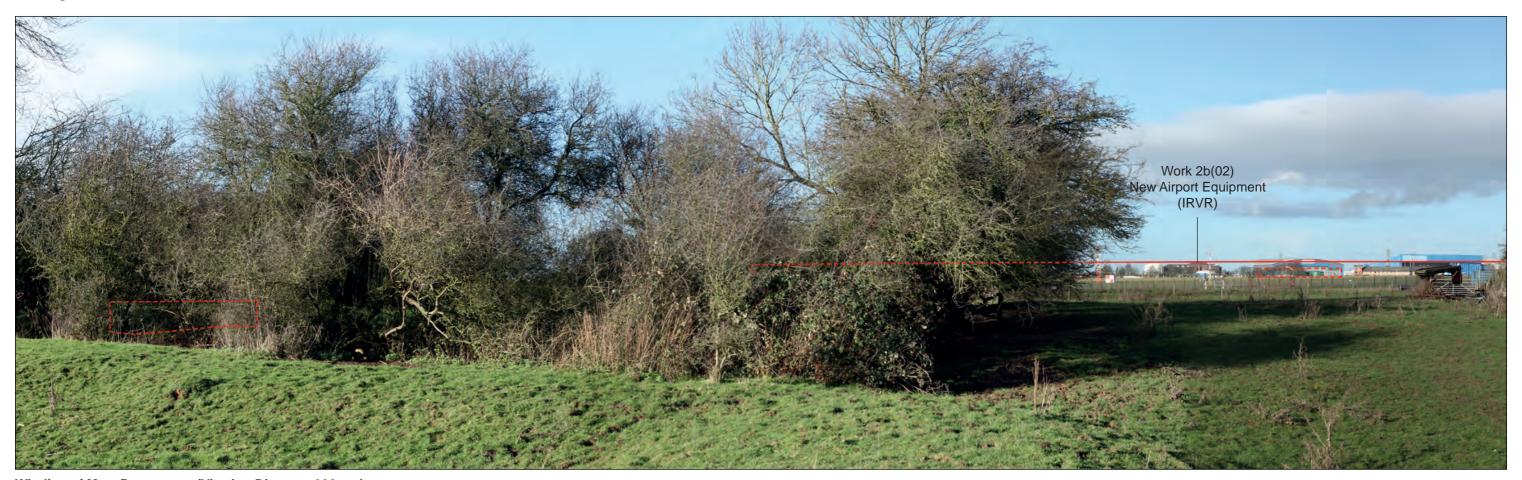

#### LEGEND

Note: Retained trees and hedges are not annotated, this is to ensure that the Representative Viewpoints are as legible as possible.

**Existing View** 

**Block Form of Max. Parameters (Viewing Distance 300mm)** 

**Block Form of Max. Parameters (Viewing Distance 500mm)** 

**Existing View** 

Wireline of Max. Parameters (Viewing Distance 300mm)

Wireline of Max. Parameters (Viewing Distance 500mm)

**Existing View** 

**Block Form of Max. Parameters (Viewing Distance 300mm)** 