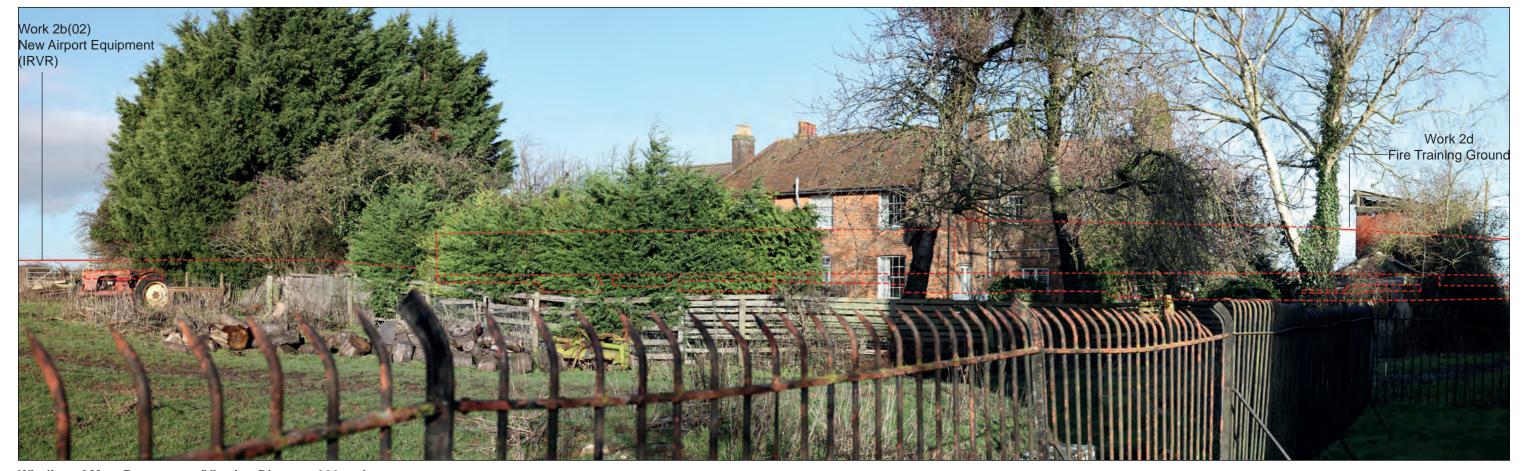

**Existing View** 

Wireline of Max. Parameters (Viewing Distance 300mm)

Wireline of Max. Parameters (Viewing Distance 500mm)

**Existing View** 

Wireline of Max. Parameters (Viewing Distance 300mm)

**Existing View** 