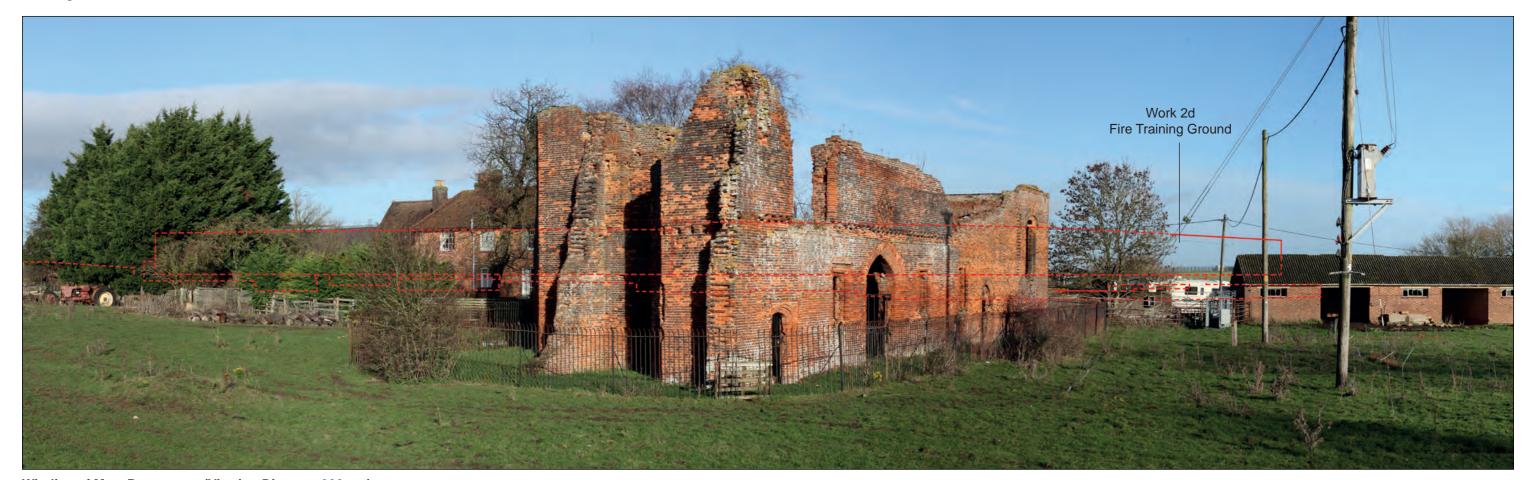

#### LEGEND

Note: Retained trees and hedges are not annotated, this is to ensure that the Representative Viewpoints are as legible as possible.

**Existing View** 

**Block Form of Max. Parameters (Viewing Distance 300mm)** 

**Block Form of Max. Parameters (Viewing Distance 500mm)** 

**Existing View** 

Wireline of Max. Parameters (Viewing Distance 300mm)

Wireline of Max. Parameters (Viewing Distance 500mm)

**Existing View** 

**Block Form of Max. Parameters (Viewing Distance 300mm)** 