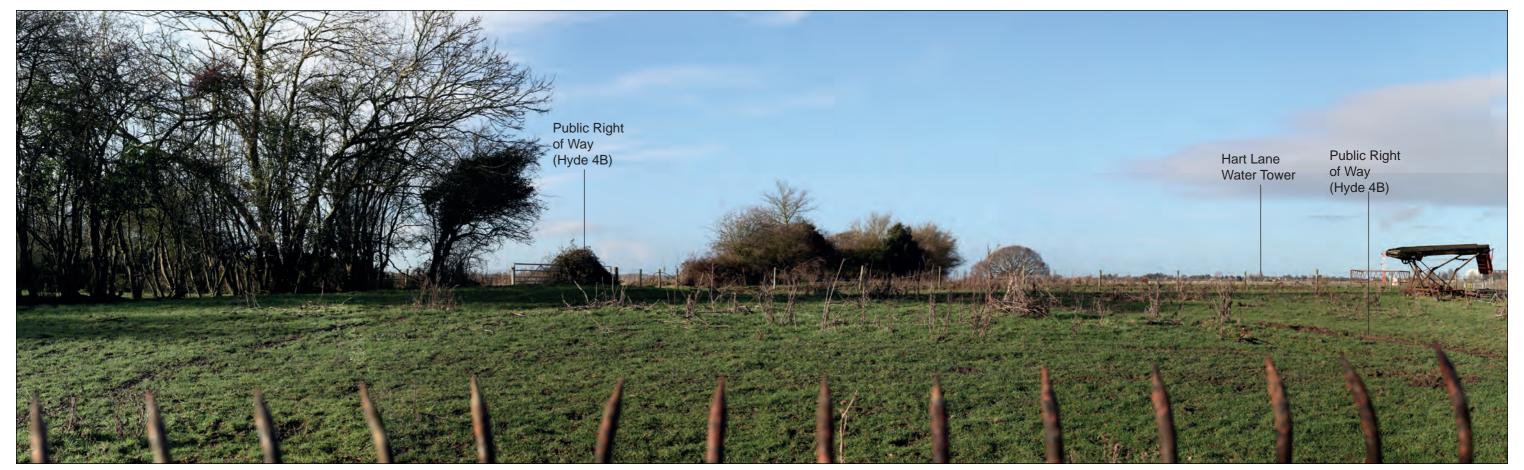

#### LEGEND

Note: Retained trees and hedges are not annotated, this is to ensure that the Representative Viewpoints are as legible as possible.

**Existing View** 

**Block Form of Max. Parameters (Viewing Distance 300mm)** 