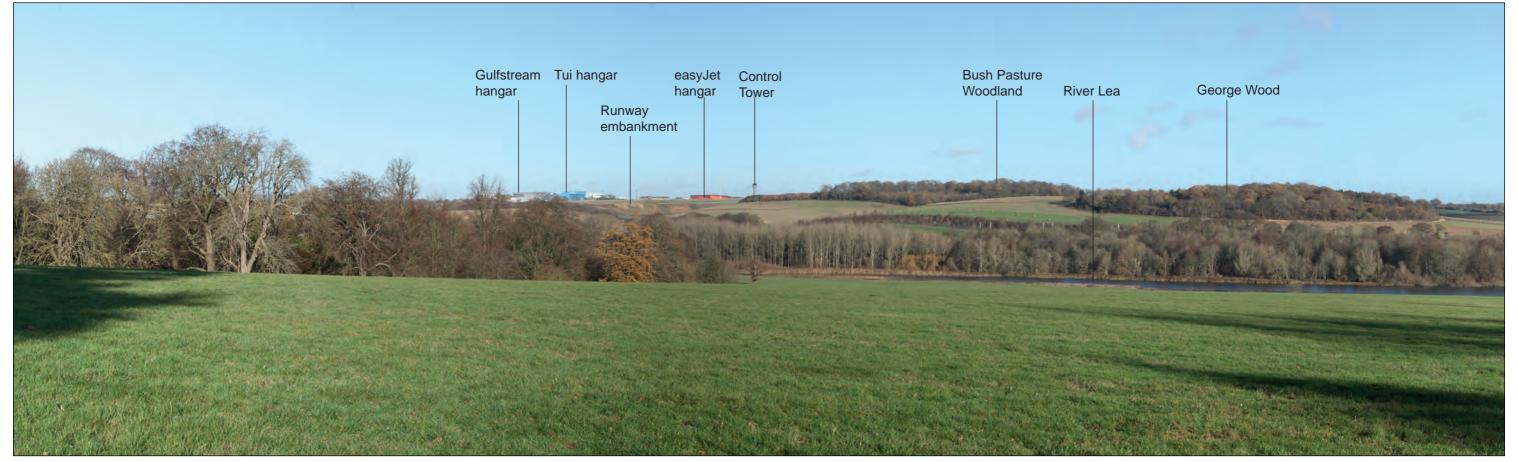

#### LEGEND

Note: Retained trees and hedges are not annotated, this is to ensure that the Representative Viewpoints are as legible as possible.

**Existing View** 

**Block Form of Max. Parameters (Viewing Distance 300mm)** 