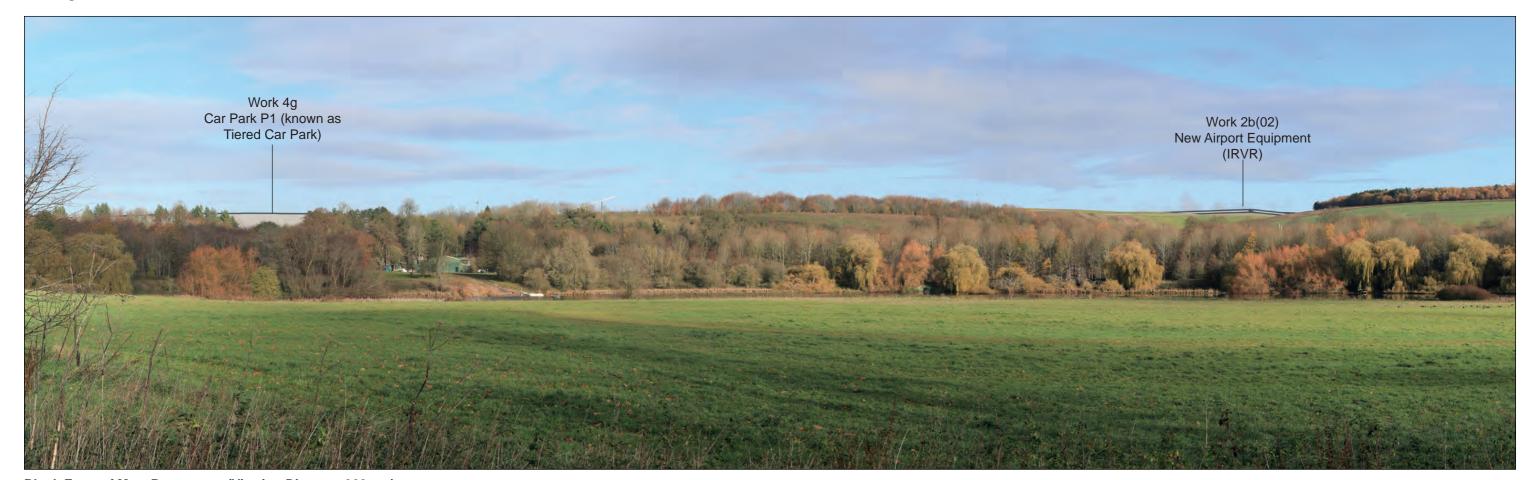

#### LEGEND

Note: Retained trees and hedges are not annotated, this is to ensure that the Representative Viewpoints are as legible as possible.

**Existing View** 

**Block Form of Max. Parameters (Viewing Distance 300mm)** 