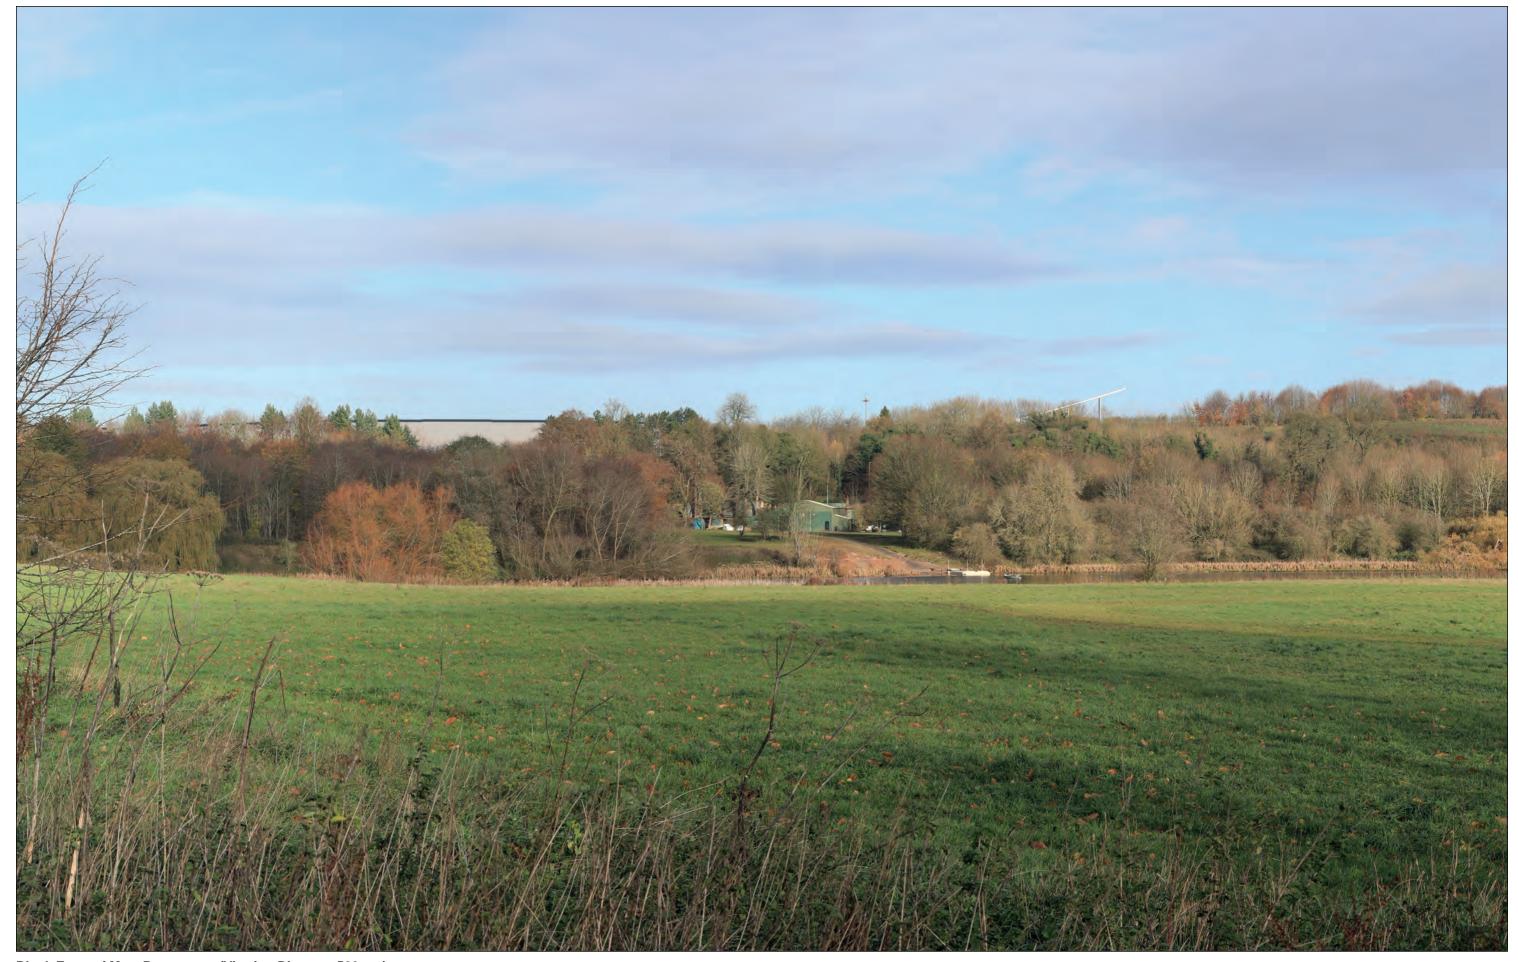

#### LEGEND

Note: Retained trees and hedges are not annotated, this is to ensure that the Representative Viewpoints are as legible as possible.

**Existing View** 

**Block Form of Max. Parameters (Viewing Distance 300mm)** 