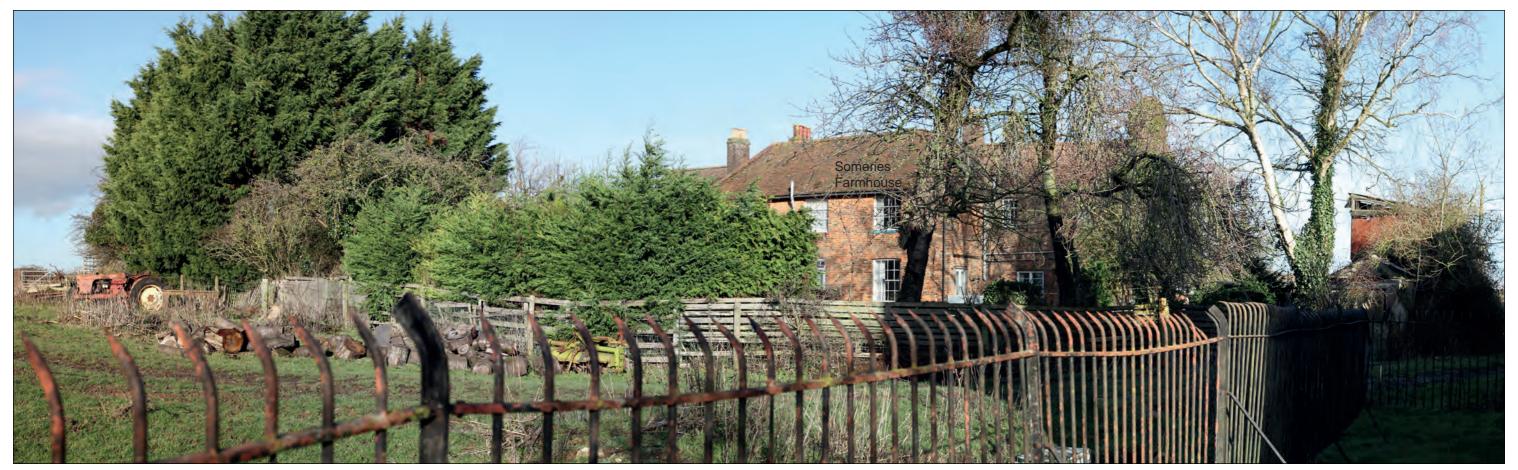

#### LEGEND

Note: Retained trees and hedges are not annotated, this is to ensure that the Representative Viewpoints are as legible as possible.

**Existing View** 

**Block Form of Max. Parameters (Viewing Distance 300mm)** 