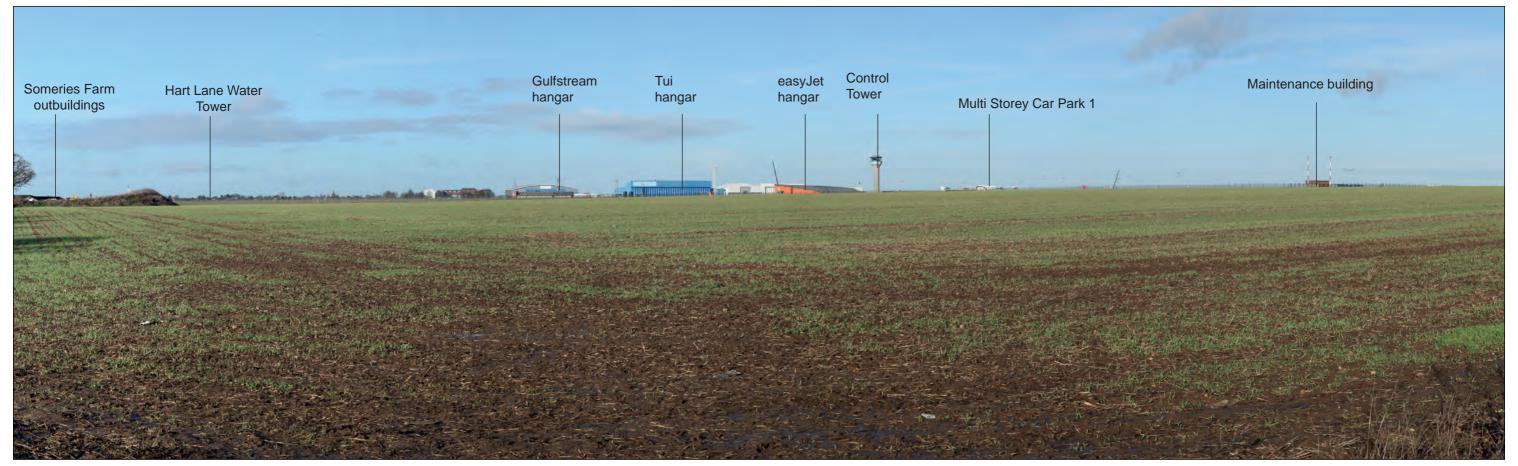

**Existing View** 

Wireline of Max. Parameters (Viewing Distance 300mm)

Wireline of Max. Parameters (Viewing Distance 500mm)

**Existing View** 

Wireline of Max. Parameters (Viewing Distance 300mm)

**Existing View** 

Wireline of Max. Parameters (Viewing Distance 300mm)

**Existing View** 

Wireline of Max. Parameters (Viewing Distance 300mm)

**Existing View** 

Wireline of Max. Parameters (Viewing Distance 300mm)